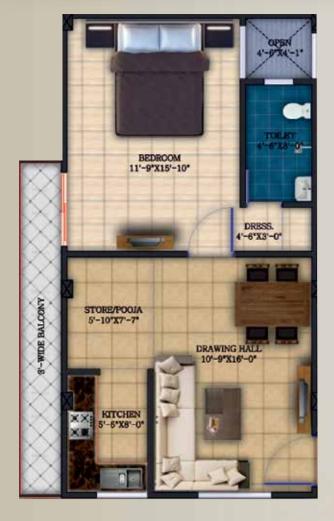

| HOUSE/FLAT | PLOT AREA   |              | COVERED AREA |             |
|------------|-------------|--------------|--------------|-------------|
| HOUSE/FEAT | FLOTAREA    | BUILDUF AREA | COVEREDAREA  | SUPLIVANLA  |
| HOUSE-01   | 850 SQ. FT. | 1136 SQ. FT. | -            | -           |
| HOUSE-02   | 855 SQ. FT. | 1125 SQ. FT. | -            | -           |
| HOUSE-03   | 866 SQ. FT. | 1126 SQ. FT. | -            | -           |
| HOUSE-04   | 866 SQ. FT. | 1111 SQ. FT. | -            | -           |
| HOUSE-05   | 923 SQ. FT. | 1219 SQ. FT. | -            | -           |
| HOUSE-06   | 923 SQ. FT. | 1219 SQ. FT. | -            | -           |
| HOUSE-07   | 923 SQ. FT. | 1219 SQ. FT. | -            | -           |
| FLAT-A     | -           | -            | 530 SQ. FT.  | 583 SQ. FT. |
| FLAT-B     |             | -            | 574 SQ. FT.  | 633 SQ. FT. |
| FLAT-C     |             | -            | 530 SQ. FT.  | 583 SQ. FT. |
| FLAT-D     |             | -            | 643 SQ. FT.  | 707 SQ. FT. |
| SHOPS      | 123         |              | 176 SQ. FT.  | 203 SQ. FT. |