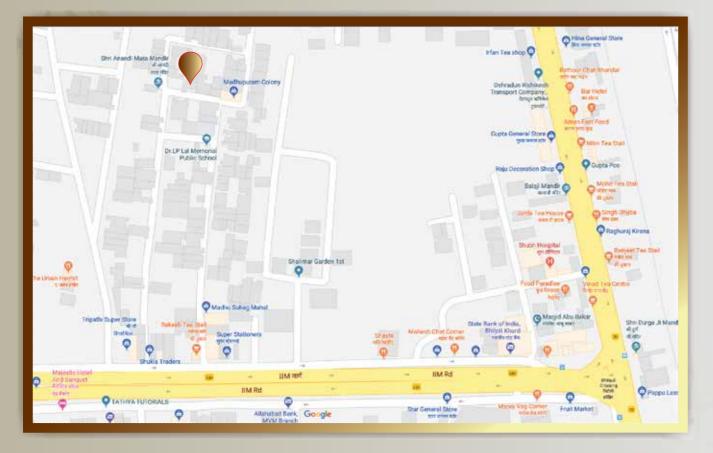

## **ALLIANZE RESIDENCY RAIPUR**

#### **OPPOSITE MAHARASHI SCHOOL IIM. ROAD LUCKNOW**



**A ALLIANZE** Innovate your world

# **ALLIANZE RESIDENCY RAIPUR**

## **LOCATION MAP**

### **CONTACT US**

BRANCH OFFICE : PURANIA CHAURAHA, SITAPUR ROAD, LUCKNOW, PIN.:226020 HEAD OFFICE : 2/669 FIRST FLOOR SEC-L NEAR CHANCELLOR CLUB, ASHIYANA LUCKNOW- 226012 www.aimanhomes.in







Branded vitrified flooring in all rooms. POP in living room & bedrooms. Concealed electrical & modular switches. Decorative main doors, with fancy door fixtures. Open kitchen with wooden work. Granite kitchen platform with S.S. sink. Plastic paint on internal walls. Inverter point provision for every row house





| HOUSE/FLAT | PLOT AREA   |              | COVERED AREA |             |
|------------|-------------|--------------|--------------|-------------|
| HOUSE/FEAT | FLOTAREA    | BUILDUF AREA | CO