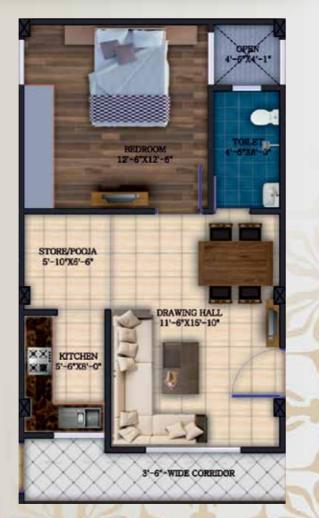

| HOUSE/FLAT | PLOT AREA   |              | COVERED AREA |             |
|------------|-------------|--------------|--------------|-------------|
| HOUSE/FEAT | FLOTAREA    | BUILDUF AREA | COVEREDAREA  | SUPLIVANLA  |
| HOUSE-01   | 850 SQ. FT. | 1136 SQ. FT. | -            | -           |
| HOUSE-02   | 855 SQ. FT. | 1125 SQ. FT. | -            | -           |
| HOUSE-03   | 866 SQ. FT. | 1126 SQ. FT. | -            | -           |
| HOUSE-04   | 866 SQ. FT. | 1111 SQ. FT. | -            | -           |
| HOUSE-05   | 923 SQ. FT. | 1219 SQ. FT. | -            | -           |
| HOUSE-06   | 923 SQ. FT. | 1219 SQ. FT. | -            | -           |
| HOUSE-07   | 923 SQ. FT. | 1219 SQ. FT. | -            | -           |
| FLAT-A     | -           | -            | 530 SQ. FT.  | 583 SQ. FT. |
| FLAT-B     |             | -            | 574 SQ. FT.  | 633 SQ. FT. |
| FLAT-C     |             | -            | 530 SQ. FT.  | 583 SQ. FT. |
| FLAT-D     |             | -            | 643 SQ. FT.  | 707 SQ. FT. |
| SHOPS      | 123         |              | 176 SQ. FT.  | 203 SQ. FT. |